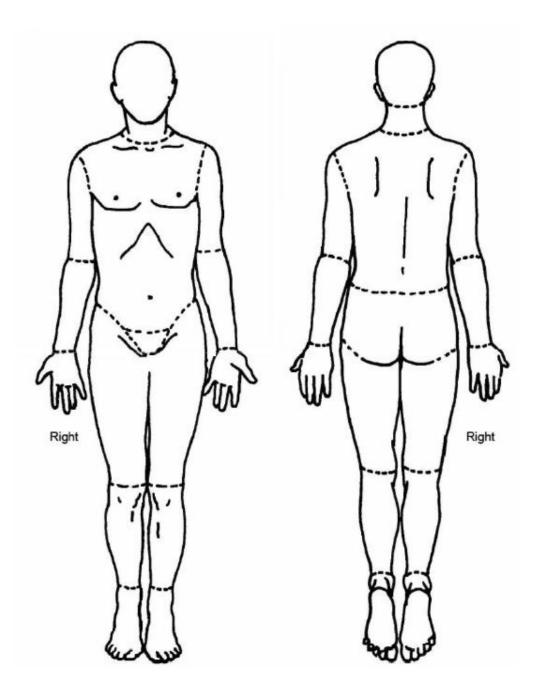

## Your Symptoms Matter 🛛 🔊 🛴 🚍

ကျေးဇူးပြ၍ နာသည့်နေရာကို ပုံပေါ်တွင်ရေးမှတ်ပေးပါ–