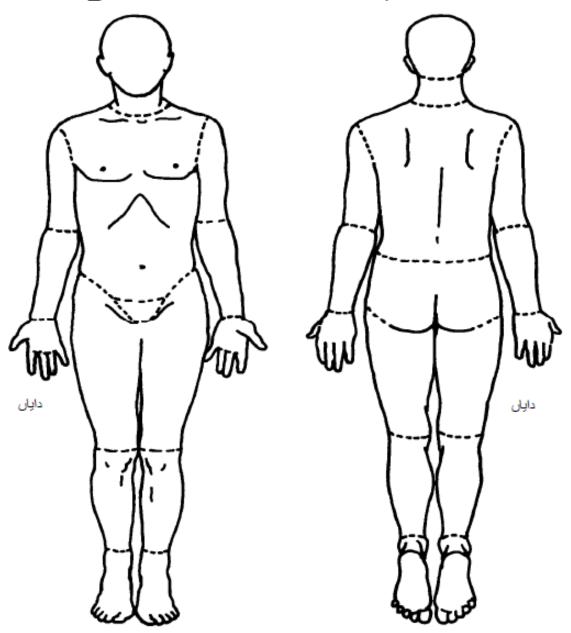

ESA 8-r Urdu v.1: 01-Nov-12

صفمے کے نوسری طرف جسم کی ڈایا گرام ہے

Used with Permission from Alberta Health Services, 2012

برائے مہریانی ان تصویروں پر درد کی جگہ پر نشان لگائیے